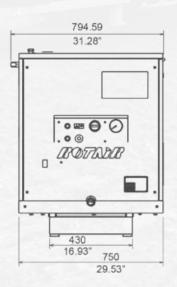

Management.** 

#### Machine is supplied with:

- Manual of use and maintenance, including diagrams and electric schemes
- Spare parts manual

THE RESPECT OF ORDINARY
MAINTENANCE INTERVALS AND
THE USE OF GENUINE SPARE
PARTS ENSURE CONSTANT

AND OPTIMAL PERFORMANCES AND A RELIABLE DURABILITY THROUGH TIME.

# TVR 55

# **TVR55**



**400** kg **882** lbs

### DESIGNED FOR INTENSIVE USE

- Acoustic signal of oil overheating
- Emergency button
- Coupled to airend through an elastic coupling
- Kit to invert the rotation side
- Possibility to instal the start button in remote
- Protection for the cardan joint
- Easily accessible for maintnace
- Compact design
- Designed for intensive use in agriculture
- Possibility to fit on the third point of the tractor (specific structure not supplied)







# »Technical Data





powerful > compact

## **PORTABLE**COMPRESSORS



The machine conforms to the most stringent norms – CE Directive, EN safety and compatibility norms – and its design and manufacturing are conform to ROTAIR Quality System in the framework of ROTAIR Total Quality Management.

#### Machine is supplied with:

- Manual of use and maintenance, including diagrams and electric schemes
- Spare parts manual

THE RESPECT OF ORDINARY
MAINTENANCE INTERVALS AND
THE USE OF GENUINE SPARE
PARTS ENSURE CONSTANT

AND OPTIMAL PERFORMANCES AND A RELIABLE DURABILITY THROUGH TIME.



# TVR 80



**640** kg **1411** lbs

## DESIGNED FOR INTENSIVE USE

- Acoustic signal of oil overheating
- Emergency button
- Coupled to airend through an elastic coupling
- Kit to invert the rotation side
-