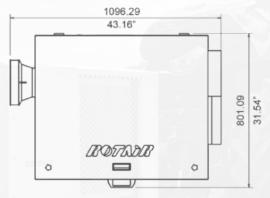

y Management.** 

#### Machine is supplied with:

- Manual of use and maintenance, including diagrams and electric schemes
- Spare parts manual

THE RESPECT OF ORDINARY
MAINTENANCE INTERVALS AND
THE USE OF GENUINE SPARE
PARTS ENSURE CONSTANT

AND OPTIMAL PERFORMANCES AND A RELIABLE DURABILITY THROUGH TIME.

# TVR 55

# **TVR55**



**400** kg **882** lbs

### DESIGNED FOR INTENSIVE USE

- Acoustic signal of oil overheating
- Emergency button
- Coupled to airend through an elastic coupling
- Kit to invert the rotation side
- Possibility to instal the start button in remote
- Protection for the cardan joint
- Easily accessible for maintnace
- Compact design
- Designed for intensive use in agriculture
- Possibility to fit on the third point of the tractor (specific structure not supplied)







# »Technical Data





powerful > compact

## **PORTABLE**COMPRESSORS



The machine conforms to the most stringent norms – CE Directive, EN safety and compatibility norms – and its design and manufacturing are conform to ROTAIR Quality System in the framework of ROTAIR Total Quality Management.

#### Machine is supplied with:

- Manual of use and maintenance, including diagrams and electric schemes
- Spare parts manual

THE RESPECT OF ORDINARY
MAINTENANCE INTERVALS AND
THE USE OF GENUINE SPARE
PARTS ENSURE CONSTANT

AND OPTIMAL PERFORMANCES AND A RELIABLE DURABILITY THROUGH TIME.



# TVR 80



**640** kg **1411** lbs

## DESIGNED FOR INTENSIVE USE

- Acoustic signal of oil overheating
- Emergency button
- Coupled to airend through an elastic coupling
- Kit to invert the rotation side