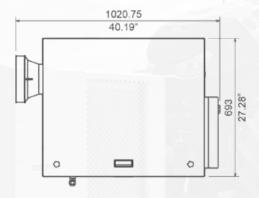

#### SPECIAL

#### **AGRI** CULTURE



DESIGNED FOR INTENSIVE USE

# TVR 30

# TVR30



**300** kg **661** lbs

## DESIGNED FOR INTENSIVE USE

- Acoustic signal of oil overheating
- Emergency button
- Coupled to airend through an elastic coupling
- Kit to invert the rotation side
- Possibility to instal the start button in remote
- Protection for the cardan joint
- Easily accessible for maintnace
- Compact design
- Designed for intensive use in agriculture
- Possibility to fit on the third point of the tractor (specific structure not supplied)







# »Technical Data





powerful > compact

# PORTABLE COMPRESSORS



The machine conforms to the most stringent norms – CE Directive, EN safety and compatibility norms – and its design and manufacturing are conform to ROTAIR Quality System in the framework of **ROTAIR Total Quality Management.** 

#### Machine is supplied with:

- Manual of use and maintenance, including diagrams and electric schemes
- Spare parts manual

THE RESPECT OF ORDINARY
MAINTENANCE INTERVALS AND
THE USE OF GENUINE SPARE
PARTS ENSURE CONSTANT

AND OPTIMAL PERFORMANCES AND A RELIABLE DURABILITY THROUGH TIME.

# TVR 55

# **TVR55**



**400** kg **882** lbs

### DESIGNED FOR INTENSIVE USE

- Acoustic signal of oil overheating
- Emergency button
- Coupled to airend through an elastic coupling
- Kit to invert the r