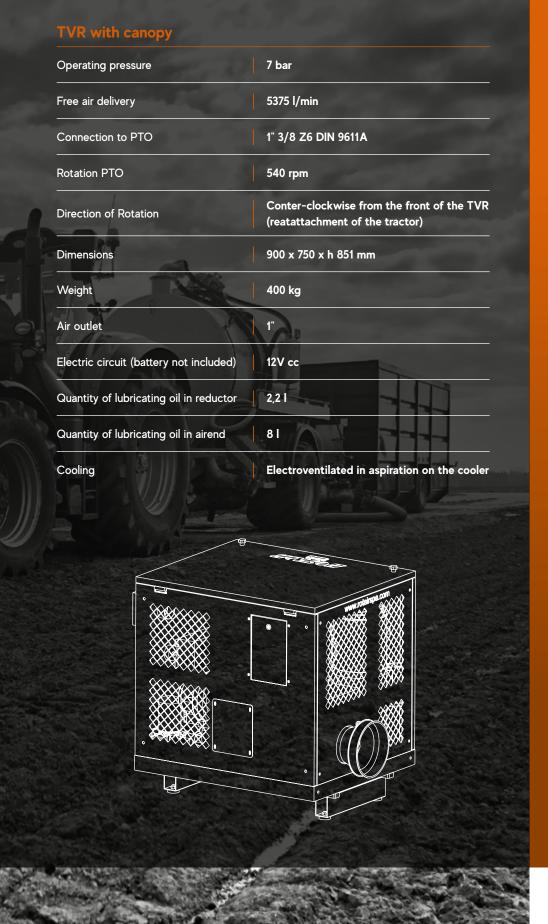

## DESIGNED FOR INTENSIVE USE

- Acoustic signal of oil overheating
- Emergency button
- Coupled to airend through an elastic coupling
- Kit to invert the rotation side
- Possibility to instal the start button in remote
- Protection for the cardan joint
- Easily accessible for maintnace
- Compact design
- Designed for intensive use in agriculture
- Possibility to fit on the third point of the tractor (specific structure not supplied)

### DESIGNED FOR INTENSIVE USE

- Acoustic signal of oil overheating
- Emergency button
- Coupled to airend through an elastic coupling
- Kit to invert the rotation side
- Possibility to instal the start button in remote
- Protection for the cardan joint
- Easily accessible for maintnace
- Compact design
- Designed for intensive use in agriculture
- Possibility to fit on the third point of the tractor (specific structure not supplied)