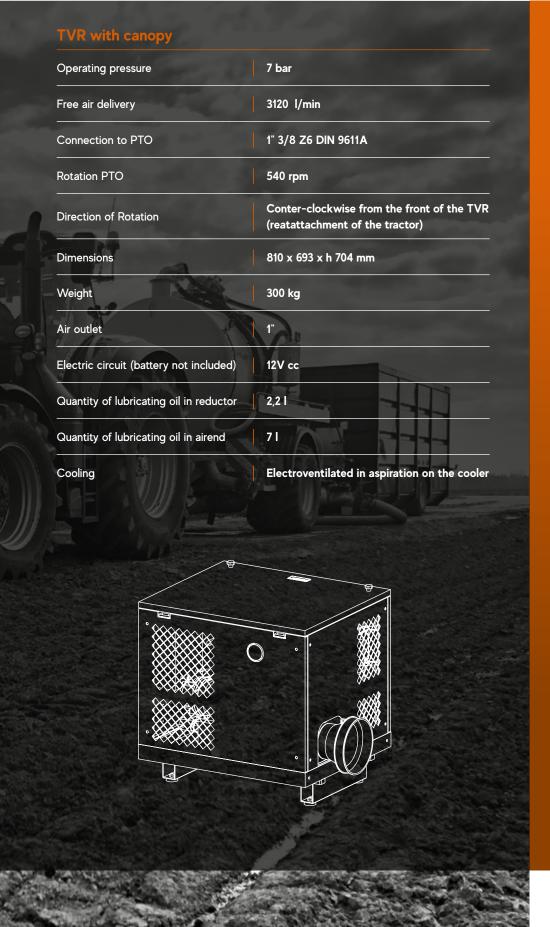

# »Technical Data

powerful > compact

# PORTABLE COMPRESSORS

The machine conforms to the most stringent norms – CE Directive, EN safety and compatibility norms – and its design and manufacturing are conform to ROTAIR Quality System in the framework of **ROTAIR Total Quality Management.** 

#### Machine is supplied with:

- Manual of use and maintenance, including diagrams and electric schemes
- Spare parts manual

THE RESPECT OF ORDINARY
MAINTENANCE INTERVALS AND
THE USE OF GENUINE SPARE
PARTS ENSURE CONSTANT

AND OPTIMAL PERFORMANCES AND A RELIABLE DURABILITY THROUGH TIME.