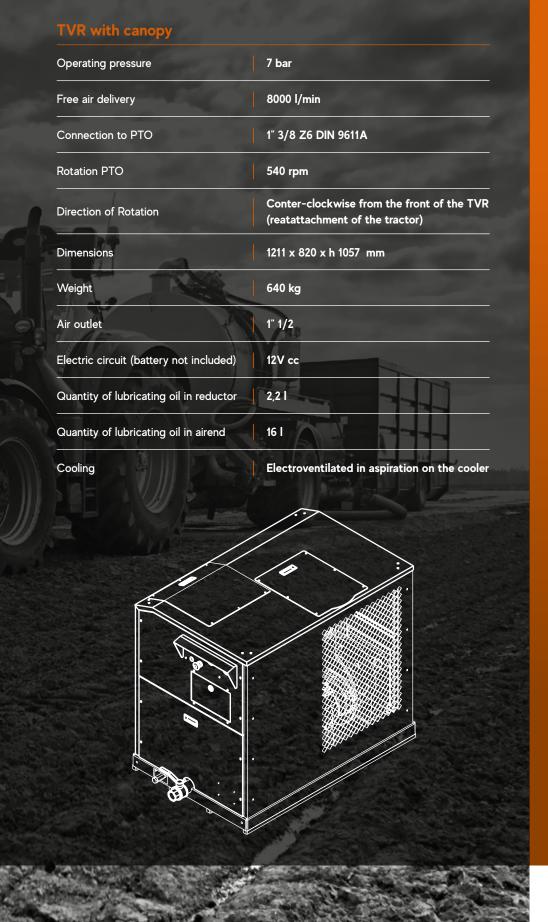

# TVR 80

**640** kg **1411** lbs

## DESIGNED FOR INTENSIVE USE

- Acoustic signal of oil overheating
- Emergency button
- Coupled to airend through an elastic coupling
- Kit to invert the rotation side
- Possibility to instal the start button in remote
- Protection for the cardan joint
- Easily accessible for maintnace
- Compact design
- Designed for intensive use in agriculture
- Possibility to fit on the third point of the tractor (specific structure not supplied)

# »Technical Data

powerful > compact