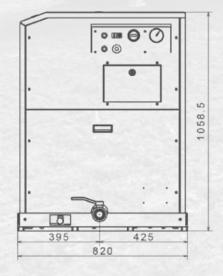

Total Quality Management.

#### Machine is supplied with:

- Manual of use and maintenance, including diagrams and electric schemes
- Spare parts manual

THE RESPECT OF ORDINARY
MAINTENANCE INTERVALS AND
THE USE OF GENUINE SPARE
PARTS ENSURE CONSTANT

AND OPTIMAL PERFORMANCES AND A RELIABLE DURABILITY THROUGH TIME.



# TVR 80



**640** kg **1411** lbs

## DESIGNED FOR INTENSIVE USE

- Acoustic signal of oil overheating
- Emergency button
- Coupled to airend through an elastic coupling
- Kit to invert the rotation side
- Possibility to instal the start button in remote
- Protection for the cardan joint
- Easily accessible for maintnace
- Compact design
- Designed for intensive use in agriculture
- Possibility to fit on the third point of the tractor (specific structure not supplied)







# »Technical Data





powerful > compact

## **PORTABLE**COMPRESSORS



The machine conforms to the most stringent norms – CE Directive, EN safety and compatibility norms – and its design and manufacturing are conform to ROTAIR Quality System in the framework of ROTAIR Total Quality Management.

#### Machine is supplied with:

- Manual of use and maintenance, including diagrams and electric schemes
- Spare parts manual

THE RESPECT OF ORDINARY
MAINTENANCE INTERVALS AND
THE USE OF GENUINE SPARE
PARTS ENSURE CONSTANT

AND OPTIMAL PERFORMANCES AND A RELIABLE DURABILITY THROUGH TIME.





VIA BERNEZZO, 67 12023 > CARAGLIO (CN) > ITALY



Tel: +39 **0171.619676** Fax: +39 **0171.619677** 

www.rotairspa.com info@rotairspa.com

Azienda certificata ISO 9001:2015