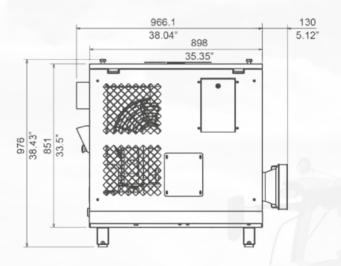

# »Technical Data

powerful > compact

# PORTABLE COMPRESSORS

The machine conforms to the most stringent norms – CE Directive, EN safety and compatibility norms – and its design and manufacturing are conform to ROTAIR Quality System in the framework of **ROTAIR Total Quality Management.** 