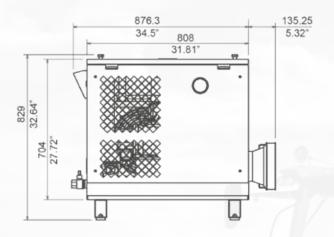

#### SPECIAL

#### **AGRI** CULTURE



DESIGNED FOR INTENSIVE USE

# TVR 30

# TVR30



**300** kg **661** lbs

## DESIGNED FOR INTENSIVE USE

- Acoustic signal of oil overheating
- Emergency button
- Coupled to airend through an elastic coupling
- Kit to invert the rotation side
- Possibility to instal the start button in remote
- Protection for the cardan joint
- Easily accessible for maintnace
- Compact design
- Designed for intensive use in agriculture
- Possibility to fit on the third point of the tractor (specific structure not supplied)







# »Technical Data





powerful > compact

# PORTABLE COMPRESSORS



The machine conforms to the most stringent norms – CE Directive, EN safety and compatibility norms – and its design and manufacturing are conform to ROTAIR Quality System in the framework of **ROTAIR Total Quality Management.** 

#### Machine is supplied with:

- Manual of use and maintenance, including diagrams and electric schemes
- Spare parts manual

THE RESPECT OF ORDINARY
MAINTENANCE INTERVALS AND
THE USE OF GENUINE SPARE
PARTS ENSURE CONSTANT

AND OPTIMAL PERFORMANCES AND A RELIABLE DURABILITY THROUGH TIME.

# TVR 55

# **TVR55**



**400** kg **882** lbs

### DESIGNED FOR INTENSIVE USE

- Acoustic signal of oil overheating
- Emergency button
- Coupled to airend through an elastic coupling
- Kit to invert the