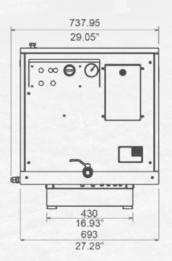

#### SPECIAL

#### **AGRI** CULTURE



DESIGNED FOR INTENSIVE USE

# TVR 30

# TVR30



**300** kg **661** lbs

## DESIGNED FOR INTENSIVE USE

- Acoustic signal of oil overheating
- Emergency button
- Coupled to airend through an elastic coupling
- Kit to invert the rotation side
- Possibility to instal the start button in remote
- Protection for the cardan joint
- Easily accessible for maintnace
- Compact design
- Designed for intensive use in agriculture
- Possibility to fit on the third point of the tractor (specific structure not supplied)







# »Technical Data





powerful > compact

# PORTABLE COMPRESSORS



The machine conforms to the most stringent norms – CE Directive, EN safety and compatibility norms – and its design and manufacturing are conform to ROTAIR Quality System in the framework of **ROTAIR Total Quality Management.** 

#### Machine is supplied with:

- Manual of use and maintenance, including diagrams and electric schemes
- Spare parts manual

THE RESPECT OF ORDINARY
MAINTENANCE INTERVALS AND
THE USE OF GENUINE SPARE
PARTS ENSURE CONSTANT

AND OPTIMAL PERFORMANCES AND A RELIABLE DURABILITY THROUGH TIME.

# TVR 55

# **TVR55**



**400** kg **882** lbs

### DESIGNED FOR INTENSIVE USE

- Acoustic signal of oil overheating
- Emergency button
- Coupled to airend through an elastic coupling
- Kit to invert the rot